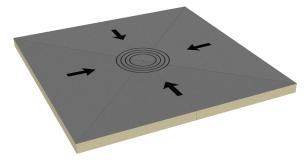

## No Waste, Easier Installations and Peace of Mind with Hunter Panels Hinged Target Sump

**HUNTER PANELS HINGED TARGET SUMP** 

**FASTER INSTALLATION** With the Hunter Panels Hinged Target Sump the installation is fast - it takes less than 5 minutes. Simply unfold the sump, align it with the drain and cut the drain hole on the appropriate markings. Installation requires no special skills.

**LESS MATERIAL HANDLING** With Hunter Panels Hinged Target Sump, you are handing one piece.

**NO CUTTING** Hunter Panels Hinged Target Sump does not require cutting or matching of angles or slopes.

CLEAN, FACTORY CUT MATERIALS With Hunter Panels Hinged Target Sump, you are starting with perfect 90° angles and clean cut edges that are square. This aids in the installation of your tapered system.