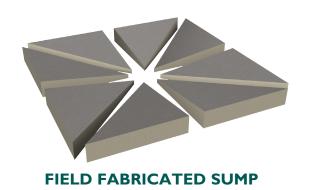

**NO WASTE** With Hunter Panels Hinged Target Sump, you are only shipped the sump. There is no waste and no extra pieces to discard. When field fabricating a sump - you will have 8 pieces of waste per sump.